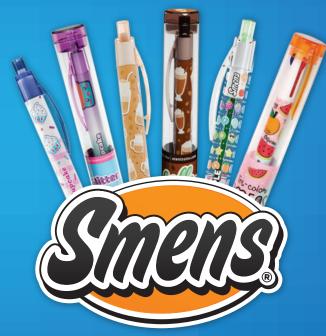

**Lemon Meringue** 

Marshmallow Jelly Bean **Cotton Candy** 

**Spring Smencils** 

Espresso Con Panna Mocha Roasted Hazelnut Caramel Macchiato Cafe Latte French Vanilla

Lemon-Lime Jelly

TRI-COLORED INK BLACK BLUE RED