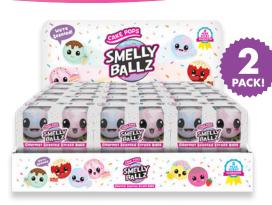

## Fun Cake Pops scents to choose from!

**Chocolate Mint** 

Birthday Cake

**Red Velvet** 

**Lemon Meringue** 

**Cotton Candy** 

Strawberry

+ Free Table Display