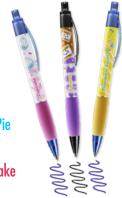

**Original Smencils** 

Apple **Bubble Gum** Chocolate Chip Cookie Banana **Peppermint** Birthday Cake **Donut** Grape S'mores **Cotton Candy** 

Strawberry Shortcake Sugar Cookie Waffle Cone Lemon Meringue Pineapple Swirl **Frosted Cupcake** Chocolate Cake Cinnamon Bun **Toasted Marshmallow** Cherry Popsicle