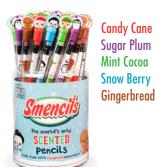

**Original Smencils** 

Apple **Bubble Gum** Chocolate Chip Cookie Banana **Peppermint** Birthday Cake **Donut** Grape S'mores **Cotton Candy** 

Strawberry Shortcake Sugar Cookie Waffle Cone Lemon Meringue Pineapple Swirl **Frosted Cupcake** Chocolate Cake Cinnamon Bun **Toasted Marshmallow** Cherry Popsicle