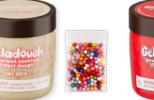

Donut

Cupcake

#1 Sensory Scented Fidget Dough for Ultimate Play!

**SELL FOR** 

2.8"

Grape

Marshmallow

+ Free Table Display