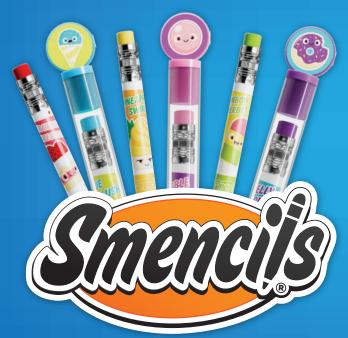

**Original Smencils** 

Apple **Bubble Gum** Chocolate Chip Cookie Banana **Peppermint** Birthday Cake **Donut** Grape S'mores **Cotton Candy** 

Strawberry Shortcake Sugar Cookie Waffle Cone Lemon Meringue Pineapple Swirl **Frosted Cupcake** Chocolate Cake Cinnamon Bun **Toasted Marshmallow** Cherry Popsicle