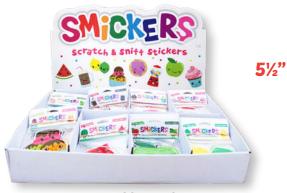

## Jumbo Scratch & Sniff Stickers 2 Stickers in each pack!

SELL FOR

+ Free Table Display

**Bubble Gum** 

Sour Apple

Rootbeer

Lemon Lime

Watermelon