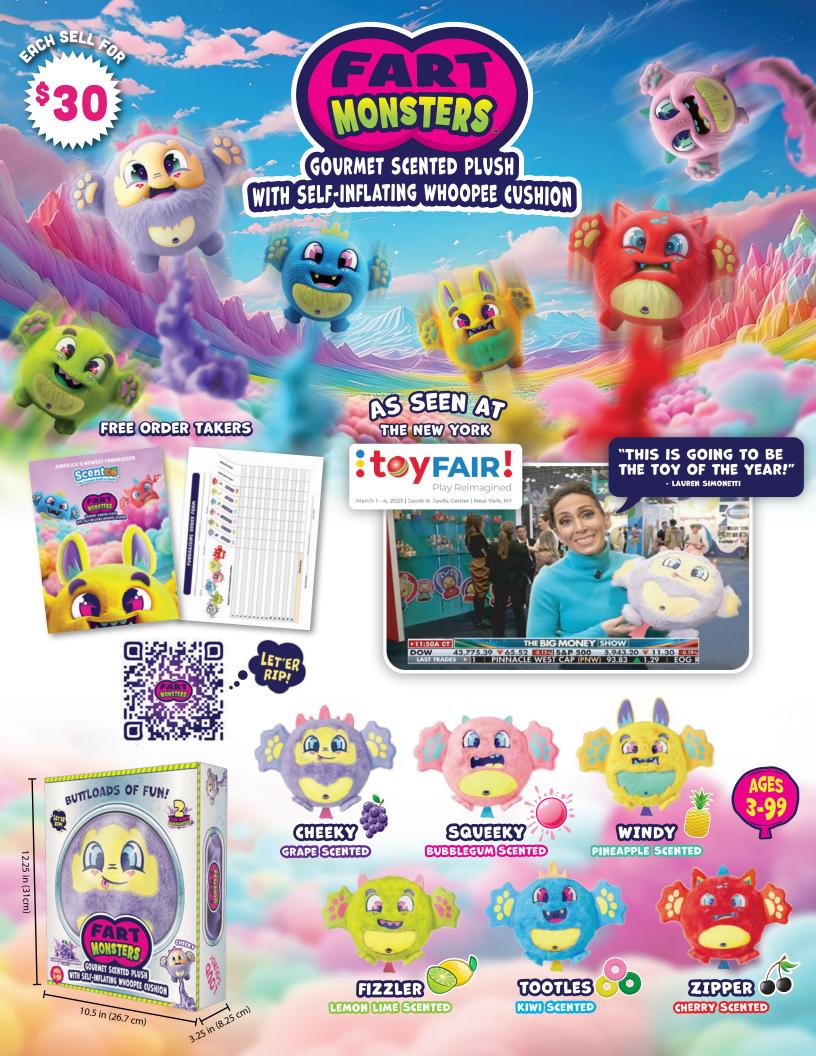

| Product                       | Sell<br>for | Group's<br>Profit | Case Count                   | Cost per<br>Case | No. of<br>Cases | Extension |
|-------------------------------|-------------|-------------------|------------------------------|------------------|-----------------|-----------|
| Original Smencils             | \$2         | 50%               | 10 Buckets of 50             | \$500            |                 |           |
| Sweet Rewards Smencils        | \$2         | 50%               | 10 Buckets of 50             | \$500            |                 |           |
| Dessert Smencils              | \$2         | 50%               | 10 Buckets of 50             | \$500            |                 |           |
| Candy Counter Smencils        | \$2         | 50%               | 10 Buckets of 50             | \$500            |                 |           |
| Soda Pop Shop Smencils        | \$2         | 50%               | 6 Buckets of 50              | \$300            |                 |           |
| Sweetheart Smencils           | \$2         | 50%               | 10 Buckets of 50             | \$500            |                 |           |
| Spring Smencils               | \$2         | 50%               | 10 Buckets of 50             | \$500            |                 |           |
| Halloween Smencils            | \$2         | 50%               | 10 Buckets of 50             | \$500            |                 |           |
| Holiday Smencils              | \$2         | 50%               | 10 Buckets of 50             | \$500            |                 |           |
| Smelly Gellies Gel Crayons    | \$2         | 40%               | 6 Buckets of 50              | \$360            |                 |           |
| Jumbo Smickers                | \$2         | 40%               | Case of 320 (8 scents)       | \$384            |                 |           |
| Fruit Zoo Mechanical Smencils | \$2         | 40%               | 10 Buckets of 32             | \$384            |                 |           |
| Coffee Smens                  | \$2         | 40%               | 10 Buckets of 32             | \$384            |                 |           |
| Dessert Smens                 | \$2         | 40%               | 10 Buckets of 32             | \$384            |                 |           |
| Fruit Tri-Color Smens         | \$2         | 40%               | 10 Buckets of 32             | \$384            |                 |           |
| Glitter Gel Smens             | \$2         | 40%               | 10 Buckets of 32             | \$384            |                 |           |
| Scented Keychains             | \$2         | 40%               | 50 of Each (4 scents)        | \$240            |                 |           |
| Sporty Smelly Ballz           | \$5         | 40%               | 3 Displays of 30 (2-pack)    | \$270            |                 |           |
| Cake Pops Smelly Ballz        | \$5         | 40%               | 3 Displays of 30 (2-pack)    | \$270            |                 |           |
| Fruit Heroes Smelly Ballz     | \$5         | 40%               | 3 Displays of 30 (2-pack)    | \$270            |                 |           |
| Sporty Backpack Clips         | \$5         | 40%               | 3 Displays of 36 (4 scents)  | \$324            |                 |           |
| Yummy Gummy Backpack Clips    | \$5         | 40%               | 3 Displays of 36 (6 scents)  | \$324            |                 |           |
| Oh So Yummy Backpack Clips    | \$5         | 40%               | 3 Displays of 36 (6 scents)  | \$324            |                 |           |
| Geladough                     | \$5         | 40%               | 3 Displays of 36 (12 scents) | \$324            |                 |           |
| Product                       | Sell<br>for | Group's<br>Profit | Case Count                   | Cost per<br>Case | No. of          | Extension |
| Fart Monsters Samples         | \$30        | 40%               | Case of 6 (6 scents)         | \$108            |                 |           |
| Fart Monsters Orders Takers   | N/A         | N/A               | Order 1 per seller           | Free             |                 |           |