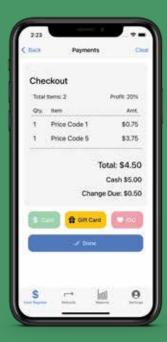

### CASH REGISTER A P P

We've developed the most user-friendly app to make life easy on you and your volunteers during the holiday shoppe!

- · No cash register needed
- · Accept cash, gift Cards and IOUs
- · Process returns inside the app with ease
- · Choose and adjust profit prior to your sale
- · Detailed reports that track everything you might need
- · Add your own items
- · Detailed history documenting all changes made in app