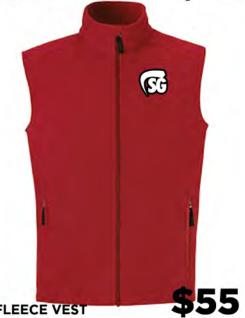

#### SPIRIT GEAR DIRECT

YTH/ADULT TEE

\$17

**BASEBALL 3/4 TEE** 

**\$26** 

BEANIE

\$20

10%