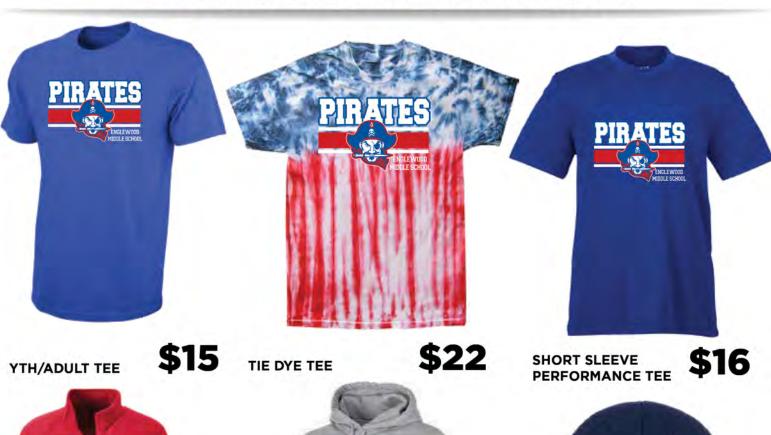

#### WILBUR ELEMENTARY

YTH/ADULT TEE

LONG SLEEVE PERFORMANCE TEE

**BASEBALL 3/4 TEE** 

\$32

DYE SUB: TIE-DYE

JERSEY TEE

WILBUR ELEMENTARY