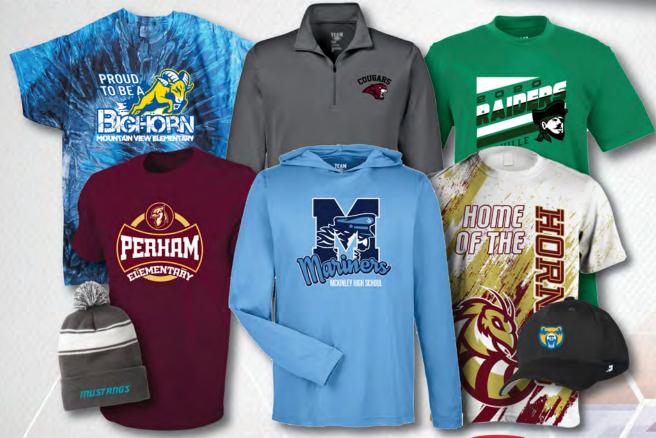

# Products to choose from...

|   | PRODUCT NAME / MFR / ITEM#           | SPECIFICATIONS                                                                                                                                                                                                                                                   | PRICE      |            |            |         |   |      |
|---|--------------------------------------|------------------------------------------------------------------------------------------------------------------------------------------------------------------------------------------------------------------------------------------------------------------|------------|------------|------------|---------|---|------|
|   | SS TEE GILDAN G800 ADULT G800B YOUTH |                                                                                                                                                                                                                                                                  |            | GEAR DRIVE |            |         |   |      |
|   |                                      | 50% preshrunk cotton, 50% polyester  Drußlanda fabria wieks mainture gway from the bady.                                                                                                                                                                         | 0%         | PROFIT     | 10% PROFIT |         |   |      |
| 4 |                                      | <ul> <li>DryBlend<sup>a</sup> fabric wicks moisture away from the body</li> <li>Double-needle stitching throughout</li> </ul>                                                                                                                                    | \$15       |            | \$17       |         |   |      |
|   |                                      | Seamless collar     Tear away label                                                                                                                                                                                                                              | WHO        |            | LESALE     |         |   |      |
|   |                                      | Taped shoulder-to-shoulder                                                                                                                                                                                                                                       | 25-49      | 50-99      | 100-249    |         |   |      |
|   |                                      |                                                                                                                                                                                                                                                                  | \$13       | \$11       | \$9        | \$7     |   |      |
| - |                                      |                                                                                                                                                                                                                                                                  |            |            | DRIVE      |         |   |      |
|   | PREM. TEE                            | 100% airlume combed, ringspun cotton                                                                                                                                                                                                                             | O% PROFIT  |            | 10% PROFIT |         |   |      |
| 4 | BELLA                                | Retail fit                                                                                                                                                                                                                                                       | \$20       |            | \$23       |         |   |      |
|   | 3001C ADULT                          | Unisex sizing     Pre-shrunk                                                                                                                                                                                                                                     |            | _          | 100-249    |         |   |      |
|   | 3001Ү уолтн                          | - 127.77                                                                                                                                                                                                                                                         | 25-49      | 20.00      | 7          | Carl    |   |      |
|   |                                      |                                                                                                                                                                                                                                                                  | \$19       | \$17       | \$15       | \$13    |   |      |
|   | PERF. TEE                            | 100% polyester interlock with moisture-wicking and UV                                                                                                                                                                                                            | 0%         |            | DRIVE      | DOCUELT |   |      |
|   |                                      | 100% polyester interlock with moisture-wicking and UV protection performance     Team fit     Heat-sealed label     Cationic dyes to ensure superior brightness and excellent color fastness                                                                     | 1,000      | 16         |            |         |   |      |
|   | TEAM 365                             |                                                                                                                                                                                                                                                                  | WHOL       |            | \$18       |         |   |      |
|   | TT11 ADULT                           |                                                                                                                                                                                                                                                                  | 25-49      |            | 100-249    | 250+    |   |      |
|   | ТТ11Ү үоитн                          |                                                                                                                                                                                                                                                                  | \$16       | \$14       | \$12       | \$10    |   |      |
|   | - 1079 ISS                           | Name of the second second                                                                                                                                                                                                                                        | GEAR DRIVE |            |            |         |   |      |
|   | VNECK T                              | 100% preshrunk cotton     Deluxe 30 singles Softstyle* varns                                                                                                                                                                                                     | O% PROFIT  |            | 10% PROFIT |         |   |      |
| 4 | GILDAN                               | <ul> <li>Deluxe 30 singles Softstyle* yarns</li> <li>Mitered V-neck</li> <li>Double-needle stitched sleeves and bottom hem</li> <li>Sport Grey is 90/10; Dark Heather, Heather (Irish Green &amp; Purple) are 65/35</li> <li>Taped neck and shoulders</li> </ul> | \$19       |            | \$22       |         |   |      |
|   | G64V MEN                             |                                                                                                                                                                                                                                                                  |            | WHOL       | ESALE      |         |   |      |
|   |                                      |                                                                                                                                                                                                                                                                  | 25-49      | 50-99      | 100-249    | 250+    |   |      |
| 1 | G64VL WOMEN                          |                                                                                                                                                                                                                                                                  | \$18       | \$16       | \$14       | \$12    |   |      |
|   | 0                                    |                                                                                                                                                                                                                                                                  |            | GEAR       | DRIVE      |         |   |      |
|   | RINGER TEE                           | RINGER TEE                                                                                                                                                                                                                                                       | O% PROFIT  |            | 10% PROFIT |         |   |      |
| - | AUGUSTA                              | <ul> <li>5.2 oz., 50% polyester/50% cotton jersey</li> <li>Contrasting color 1x1 rib-knit collar and cuffs</li> </ul>                                                                                                                                            | \$23       |            | \$26       |         |   |      |
|   | 710 ADULT                            | Double-needle hemmed bottom                                                                                                                                                                                                                                      |            |            | ESALE      |         |   |      |
|   | 711 уоитн                            |                                                                                                                                                                                                                                                                  | 25-49      |            | 100-249    | -34.5   |   |      |
|   |                                      |                                                                                                                                                                                                                                                                  | \$22       | 8          | \$18       | \$16    |   |      |
|   | JERSEY T                             | <ul> <li>50% polyester/50% cotton jersey knit</li> <li>Contrast color 1x1 rib knit V-neck collar</li> <li>Two contrast color sleeve stripes</li> </ul>                                                                                                           |            |            | DRIVE      |         |   |      |
|   |                                      |                                                                                                                                                                                                                                                                  | 0% PROFIT  |            | 10% PROFIT |         |   |      |
| 9 | AUGUSTA                              |                                                                                                                                                                                                                                                                  |            |            |            |         | _ | \$29 |
|   | 360 ADULT                            | Set-in sleeves     Double-peedle hammed sleeves and bettom                                                                                                                                                                                                       | 25-49      |            | 100-249    | 250+    |   |      |
|   |                                      | Double-needle hemmed sleeves and bottom  1 YOUTH                                                                                                                                                                                                                 | 20.70      | 20,30      | 1001270    | 22.0    |   |      |