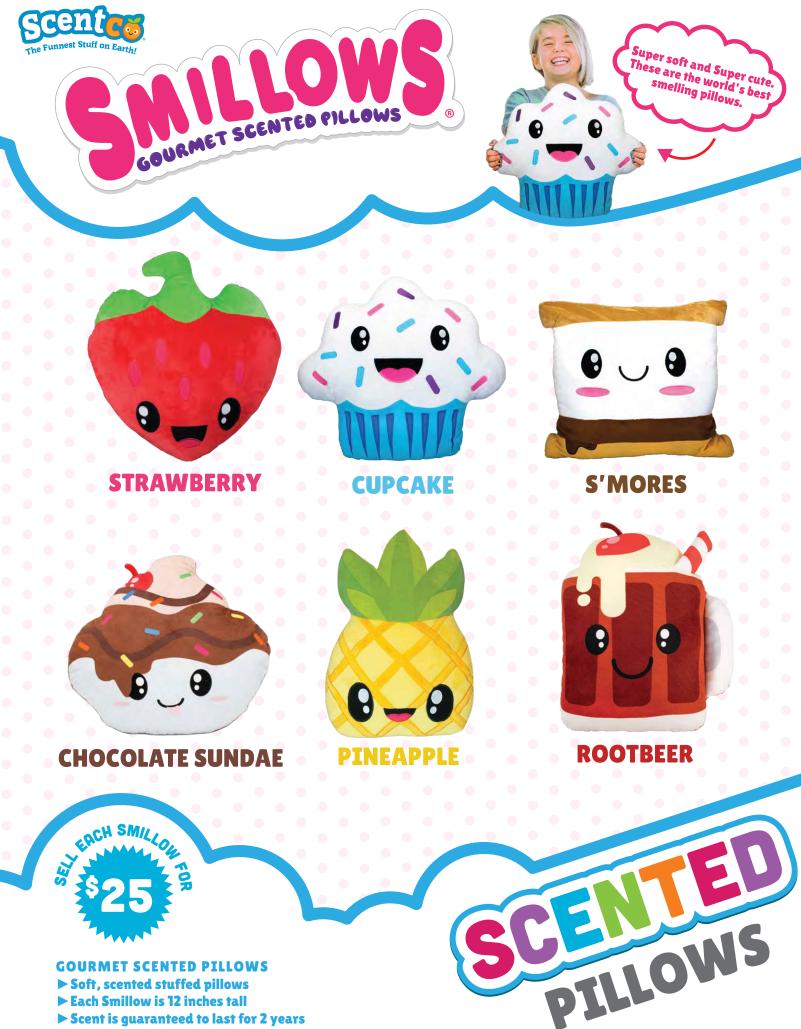

Scent is guaranteed to last for 2 years

## **Fundraising ORDER FORM**

|     | My name is:                       | ľ          | m raising fun | ds for: |         |          |      |             |             |      |
|-----|-----------------------------------|------------|---------------|---------|---------|----------|------|-------------|-------------|------|
|     | School:                           | Classroom: |               |         | Teacher | :        |      |             |             |      |
|     |                                   | STRAWBER   |               | CUPCONE |         | ROOTBEER |      | TOTAL ITENA | 101AL 55 D. | QTR. |
|     | Supporter's name and phone number | \$25       | \$25          | \$25    | \$25    | \$25     | \$25 |             |             | -    |
| 1.  |                                   |            |               |         |         |          |      |             |             |      |
| 2.  |                                   |            |               |         |         |          |      |             |             |      |
| 3.  |                                   |            |               |         |         |          |      |             |             | _    |
| 4.  |                                   |            |               |         |         |          |      |             |             |      |
| 5.  |                                   |            |               |         |         |          |      |             |             | _    |
| 6.  |                                   |            |               |         |         |          |      |             |             | _    |
| 7.  |                                   |            |               |         |         |          |      |             |             | -    |
| 8.  |                                   |            |               |         |         |          |      |             |             | -    |
| 9.  |                                   |            |               |         |         |          |      |             |             | _    |
| 10. |                                   |            |               |         |         |          |      |             |             | -    |
| 11. |                                   |            |               |         |         |          |      |             |             |      |
| 12. |                                   |            |               |         |         |          |      |             |             |      |
| 13. |                                   |            |               |         |         |          |      |             |             |      |
| 14. |                                   |            |               |         |         |          |      |             |             |      |
| 15. |                                   |            |               |         |         |          |      |             |             |      |
|     | Item Tot                          | tals:      |               |         |         |          |      |             |             |      |