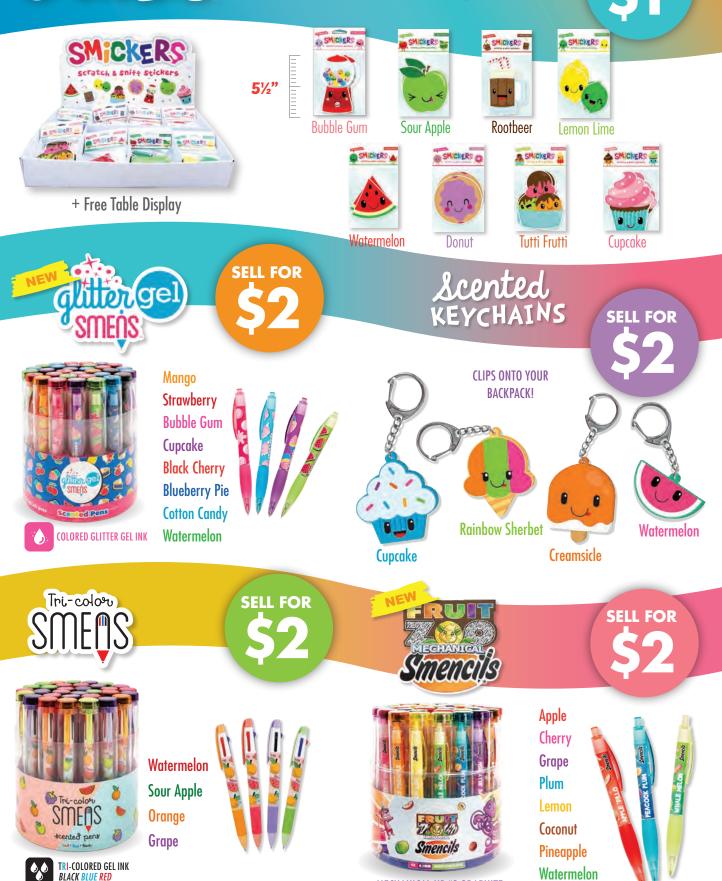

#### Jumbo Scratch & Sniff Stickers 2 Stickers in each pack!

**SELL FOR** 

**MECHANICAL HB#2 GRAPHITE** 

**Cherry Cola** 

Grape Soda

Orange Soda

Fizzy Pop

Rootbeer

**Bubble Gum Cotton Candy** Sour Apple Jelly Bean Tutti Frutti

SCENTED PENC

Cherry Vanilla Grape Soda **Orange Creamsicle Birthday Cake** Strawberry Ice Cream

**Birthday Party Smencils** 

Strawberry **Bubble Gum** Grape

#### **Xtreme Smencils**

Wild Cherry **Bubble Gum** Juicy Apple **Passion Fruit** Banana Blueberry Mango Pineapple Kiwi Fruit **Black Cherry** 

**Safari Smencils** 

**Gel Crayons** 

Smooth

Smencils ENTED

**Jelly Donut** Strawberry Cheesecake Orange Soda **Pineapple Swirl Rainbow Sherbet Jolly Watermelon Blue Slushie** Cookies n' Crear **Black Cherry Bubble Gum Original Smencils** 