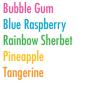

| Product                         | Sett<br>for | Group's<br>Profit | Case Count                    | Cost per<br>Case | No. of<br>Cases | Extension | Please make checks payable to:<br>Grand Canyon Fundraising<br>6816 E. Wethersfield Rd.<br>Scottsdale, AZ 85254 |  |  |
|---------------------------------|-------------|-------------------|-------------------------------|------------------|-----------------|-----------|----------------------------------------------------------------------------------------------------------------|--|--|
| Smencils                        | \$1         | 40%               | 10 Buckets of 50              | \$300            |                 |           |                                                                                                                |  |  |
| Xtreme Smencils                 | \$1         | 40%               | 10 Buckets of 50              | \$300            |                 |           |                                                                                                                |  |  |
| Safari Smencils                 | \$1         | 40%               | 10 Buckets of 50              | \$300            |                 |           |                                                                                                                |  |  |
| Birthday Party Smencils         | \$1         | 40%               | 6 Buckets of 50               | \$180            |                 |           |                                                                                                                |  |  |
| Smart Peppermint Smencils       | \$1         | 40%               | 6 Buckets of 50               | \$180            |                 |           |                                                                                                                |  |  |
| Soda Shop Smencils              | \$1         | 40%               | 6 Buckets of 50               | \$180            |                 |           |                                                                                                                |  |  |
| Sweet Heart Smencils            | \$1         | 40%               | 10 Buckets of 50              | \$300            |                 |           |                                                                                                                |  |  |
| Spring Smencils                 | \$1         | 40%               | 10 Buckets of 50              | \$300            |                 |           |                                                                                                                |  |  |
| pooky Smencils                  | \$1         | 40%               | <sup>5</sup> 10 Buckets of 50 | \$300            |                 |           |                                                                                                                |  |  |
| Holiday Smencils                | \$1         | 40%               | 10 Buckets of 50              | \$300            |                 |           |                                                                                                                |  |  |
| Jumbo Smickers                  | \$1         | 40%               | Case of 320 (8 Styles)        | \$192            |                 |           |                                                                                                                |  |  |
| Smelly Gellies Gel Crayons      | \$1         | 40%               | 6 Buckets of 50               | \$180            |                 |           |                                                                                                                |  |  |
| Fruit Zoo Mechanical Smencils   | \$2         | 50%               | 10 Buckets of 32              | \$320            |                 |           |                                                                                                                |  |  |
| Air Dough (Foil Bags)           | \$2         | 40%               | Case of 200 (10 Styles)       | \$240            |                 |           |                                                                                                                |  |  |
| Holiday Air Dough               | \$2         | 40%               | Case of 192 (4 Styles)        | \$230.40         |                 |           |                                                                                                                |  |  |
| Halloween Air Dough             | \$2         | 40%               | Case of 192 (4 Styles)        | \$230.40         |                 |           |                                                                                                                |  |  |
| Tri-Color Smens                 | \$2         | 50%               | 10 Buckets of 32              | \$320            |                 |           |                                                                                                                |  |  |
| Glitter Gel Smens               | \$2         | 50%               | 10 Buckets of 32              | \$320            |                 |           | *FREE GROUND SHIPPING<br>WITHIN THE 48 CONTIGUOUS STATES                                                       |  |  |
| Scented Keychains               | \$2         | 40%               | Case of 200 (4 Styles)        | \$240            | 1               |           |                                                                                                                |  |  |
| Dino Dudes Backpack Clips       | \$5         | 40%               | 3 Displays of 36 (6 Styles)   | \$324            |                 |           | 400                                                                                                            |  |  |
| Oh So Yummy Backpack Clips      | \$5         | 40%               | 3 Displays of 36 (6 Styles)   | \$324            |                 |           | 0 0                                                                                                            |  |  |
| Smillows: Giant Scented Pillows | \$25        | 40%               | Case of 6 (6 Styles)          | \$90             | i arti          |           | -                                                                                                              |  |  |
| Smillows Order Taker Form       | N/A         | N/A               | Order 1 per Seller            | Free             |                 |           |                                                                                                                |  |  |