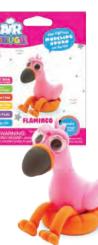

Flamingo

Cow

Each figure will end up being approximately W 2.5" x H 3"

\*This really cool product is not scented\*

49