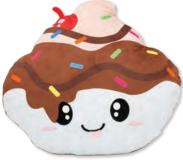

# The World's Best Smelling Pillows

**STRAWBERRY** 

**CHOCOLATE SUNDAE** 

9

**PINEAPPLE** 

B B B S'MORES

#### ROOTBEER

\*Each Smillow is vacuum sealed for maximum freshness

"To all Fundraisers,

I am a teacher and would like to let you know why you should do the Smillows Fundraiser: • We made \$10 on every Smillow we sold