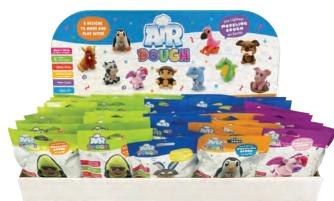

# Our Seasonal Air Dough Line!

# The lightest modeling dough on Earth!

Dolphin

Penguins

Monkey

SELL FOR

Dog Monster Display holds 50 foil bags (5 of each character)

+ Free Refillable Table Display in Each Case

Crocodile

Flamingo

Cow

Each figure will end up being approximately W 2.5" x H 3"

\*This really cool product is not scented\*

49