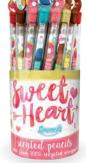

| Product                         | Sett<br>for | Group's<br>Profit | Case Count                    | Cost per<br>Case | No. of<br>Cases | Extension | Please make checks payable to:<br>Grand Canyon Fundraising<br>6816 E. Wethersfield Rd.<br>Scottsdale, AZ 85254 |  |  |
|---------------------------------|-------------|-------------------|-------------------------------|------------------|-----------------|-----------|----------------------------------------------------------------------------------------------------------------|--|--|
| Smencils                        | \$1         | 40%               | 10 Buckets of 50              | \$300            |                 |           |                                                                                                                |  |  |
| Xtreme Smencils                 | \$1         | 40%               | 10 Buckets of 50              | \$300            |                 |           |                                                                                                                |  |  |
| Safari Smencils                 | \$1         | 40%               | 10 Buckets of 50              | \$300            |                 |           |                                                                                                                |  |  |
| Birthday Party Smencils         | \$1         | 40%               | 6 Buckets of 50               | \$180            |                 |           |                                                                                                                |  |  |
| Smart Peppermint Smencils       | \$1         | 40%               | 6 Buckets of 50               | \$180            |                 |           |                                                                                                                |  |  |
| Soda Shop Smencils              | \$1         | 40%               | 6 Buckets of 50               | \$180            |                 |           |                                                                                                                |  |  |
| Sweet Heart Smencils            | \$1         | 40%               | 10 Buckets of 50              | \$300            |                 |           |                                                                                                                |  |  |
| Spring Smencils                 | \$1         | 40%               | 10 Buckets of 50              | \$300            |                 |           |                                                                                                                |  |  |
| pooky Smencils                  | \$1         | 40%               | <sup>5</sup> 10 Buckets of 50 | \$300            |                 |           |                                                                                                                |  |  |
| Holiday Smencils                | \$1         | 40%               | 10 Buckets of 50              | \$300            |                 |           |                                                                                                                |  |  |
| Jumbo Smickers                  | \$1         | 40%               | Case of 320 (8 Styles)        | \$192            |                 |           |                                                                                                                |  |  |
| Smelly Gellies Gel Crayons      | \$1         | 40%               | 6 Buckets of 50               | \$180            |                 |           |                                                                                                                |  |  |
| Fruit Zoo Mechanical Smencils   | \$2         | 50%               | 10 Buckets of 32              | \$320            |                 |           |                                                                                                                |  |  |
| Air Dough (Foil Bags)           | \$2         | 40%               | Case of 200 (10 Styles)       | \$240            |                 |           |                                                                                                                |  |  |
| Holiday Air Dough               | \$2         | 40%               | Case of 192 (4 Styles)        | \$230.40         |                 |           |                                                                                                                |  |  |
| Halloween Air Dough             | \$2         | 40%               | Case of 192 (4 Styles)        | \$230.40         |                 |           |                                                                                                                |  |  |
| Tri-Color Smens                 | \$2         | 50%               | 10 Buckets of 32              | \$320            |                 |           |                                                                                                                |  |  |
| Glitter Gel Smens               | \$2         | 50%               | 10 Buckets of 32              | \$320            |                 |           | *FREE GROUND SHIPPING<br>WITHIN THE 48 CONTIGUOUS STATES                                                       |  |  |
| Scented Keychains               | \$2         | 40%               | Case of 200 (4 Styles)        | \$240            | 1               |           |                                                                                                                |  |  |
| Dino Dudes Backpack Clips       | \$5         | 40%               | 3 Displays of 36 (6 Styles)   | \$324            |                 |           | 400                                                                                                            |  |  |
| Oh So Yummy Backpack Clips      | \$5         | 40%               | 3 Displays of 36 (6 Styles)   | \$324            |                 |           | 0 0                                                                                                            |  |  |
| Smillows: Giant Scented Pillows | \$25        | 40%               | Case of 6 (6 Styles)          | \$90             | i arti          |           | -                                                                                                              |  |  |
| Smillows Order Taker Form       | N/A         | N/A               | Order 1 per Seller            | Free             |                 |           |                                                                                                                |  |  |