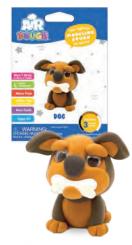

# The lightest modeling dough on Earth!

Dolphin

Penguins

Monkey

SELL FOR

Dog Monster Display holds 50 foil bags (5 of each character)

+ Free Refillable Table Display in Each Case

Crocodile