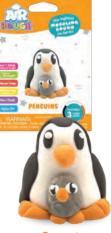

# The lightest modeling dough on Earth!

Dolphin

Penguins

Monkey

SELL FOR

Dog Monster Display holds 50 foil bags (5 of each character)

+ Free Refillable Table Display in Each Case

Crocodile

Flamingo

Cow

Each figure will end up being approximately W 2.5" x H 3"

\*This really cool product is not scented\*

49