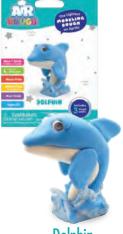

# The lightest modeling dough on Earth!

Dolphin

Penguins

Monkey

SELL FOR

Dog Monster Display holds 50 foil bags (5 of each character)

+ Free Refillable Table Display in Each Case

Crocodile

Flamingo

Cow

Each figure will end up being approximately W 2.5" x H 3"

\*This really cool product is not scented\*

49