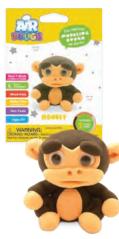

# The lightest modeling dough on Earth!

Dolphin

Penguins

Monkey

SELL FOR

Dog Monster Display holds 50 foil bags (5 of each character)

+ Free Refillable Table Display in Each Case

Crocodile