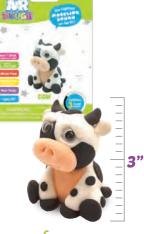

Flamingo

Cow

Each figure will end up being approximately W 2.5" x H 3"

\*This really cool product is not scented\*

49