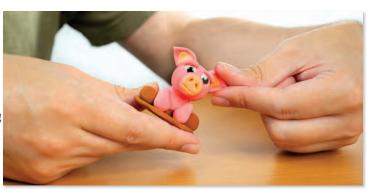

# The lightest modeling dough on Earth!

Dolphin

Penguins

Monkey

SELL FOR

Dog Monster Display holds 50 foil bags (5 of each character)

+ Free Refillable Table Display in Each Case

Crocodile

Flamingo

Cow

Each figure will end up being approximately W 2.5" x H 3"

\*This really cool product is not scented\*

49