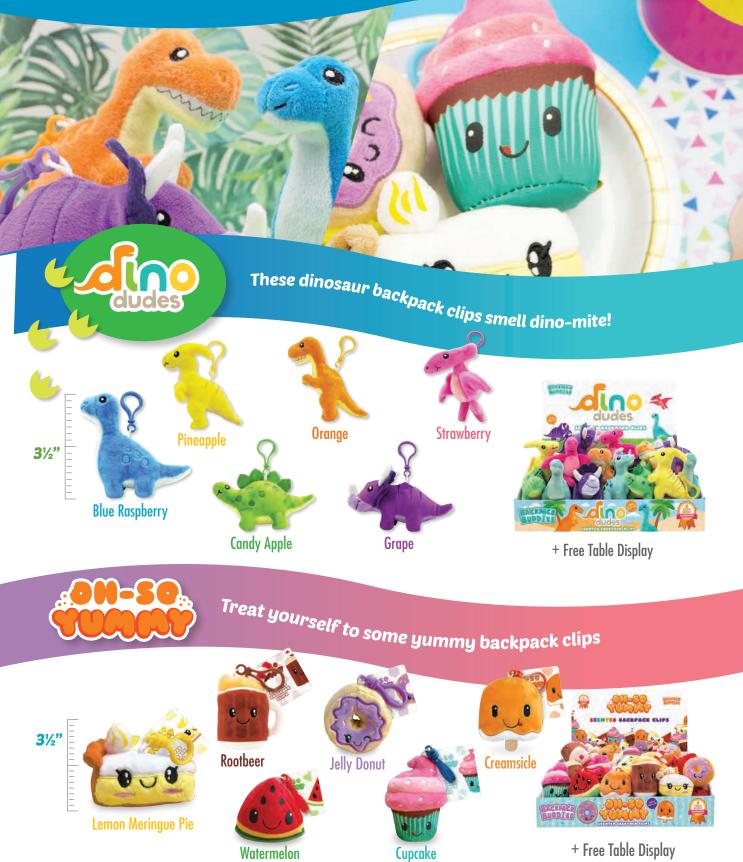

### See our scented backpack clips!

Your Distributor:

Grand Canyon Fundraising Cindy Basile 480-326-5092 cbasileaz@gmail.com

| Product                         | Sett<br>for | Group's<br>Profit | Case Count                    | Cost per<br>Case | No. of<br>Cases | Extension | Please make checks payable to:<br>Grand Canyon Fundraising<br>6816 E. Wethersfield Rd.<br>Scottsdale, AZ 85254 |  |  |
|---------------------------------|-------------|-------------------|-------------------------------|------------------|-----------------|-----------|----------------------------------------------------------------------------------------------------------------|--|--|
| Smencils                        | \$1         | 40%               | 10 Buckets of 50              | \$300            |                 |           |                                                                                                                |  |  |
| Xtreme Smencils                 | \$1         | 40%               | 10 Buckets of 50              | \$300            |                 |           |                                                                                                                |  |  |
| Safari Smencils                 | \$1         | 40%               | 10 Buckets of 50              | \$300            |                 |           |                                                                                                                |  |  |
| Birthday Party Smencils         | \$1         | 40%               | 6 Buckets of 50               | \$180            |                 |           |                                                                                                                |  |  |
| Smart Peppermint Smencils       | \$1         | 40%               | 6 Buckets of 50               | \$180            |                 |           |                                                                                                                |  |  |
| Soda Shop Smencils              | \$1         | 40%               | 6 Buckets of 50               | \$180            |                 |           |                                                                                                                |  |  |
| Sweet Heart Smencils            | \$1         | 40%               | 10 Buckets of 50              | \$300            |                 |           |                                                                                                                |  |  |
| Spring Smencils                 | \$1         | 40%               | 10 Buckets of 50              | \$300            |                 |           |                                                                                                                |  |  |
| pooky Smencils                  | \$1         | 40%               | <sup>5</sup> 10 Buckets of 50 | \$300            |                 |           |                                                                                                                |  |  |
| Holiday Smencils                | \$1         | 40%               | 10 Buckets of 50              | \$300            |                 |           |                                                                                                                |  |  |
| Jumbo Smickers                  | \$1         | 40%               | Case of 320 (8 Styles)        | \$192            |                 |           |                                                                                                                |  |  |
| Smelly Gellies Gel Crayons      | \$1         | 40%               | 6 Buckets of 50               | \$180            |                 |           |                                                                                                                |  |  |
| Fruit Zoo Mechanical Smencils   | \$2         | 50%               | 10 Buckets of 32              | \$320            |                 |           |                                                                                                                |  |  |
| Air Dough (Foil Bags)           | \$2         | 40%               | Case of 200 (10 Styles)       | \$240            |                 |           |                                                                                                                |  |  |
| Holiday Air Dough               | \$2         | 40%               | Case of 192 (4 Styles)        | \$230.40         |                 |           |                                                                                                                |  |  |
| Halloween Air Dough             | \$2         | 40%               | Case of 192 (4 Styles)        | \$230.40         |                 |           |                                                                                                                |  |  |
| Tri-Color Smens                 | \$2         | 50%               | 10 Buckets of 32              | \$320            |                 |           |                                                                                                                |  |  |
| Glitter Gel Smens               | \$2         | 50%               | 10 Buckets of 32              | \$320            |                 |           | *FREE GROUND SHIPPING<br>WITHIN THE 48 CONTIGUOUS STATES                                                       |  |  |
| Scented Keychains               | \$2         | 40%               | Case of 200 (4 Styles)        | \$240            | 1               |           |                                                                                                                |  |  |
| Dino Dudes Backpack Clips       | \$5         | 40%               | 3 Displays of 36 (6 Styles)   | \$324            |                 |           | 400                                                                                                            |  |  |
| Oh So Yummy Backpack Clips      | \$5         | 40%               | 3 Displays of 36 (6 Styles)   | \$324            |                 |           | 0 0                                                                                                            |  |  |
| Smillows: Giant Scented Pillows | \$25        | 40%               | Case of 6 (6 Styles)          | \$90             | i arti          |           | -                                                                                                              |  |  |
| Smillows Order Taker Form       | N/A         | N/A               | Order 1 per Seller            | Free             |                 |           |                                                                                                                |  |  |