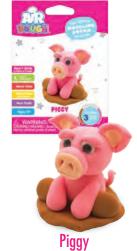

# The lightest modeling dough on Earth!

Dolphin

Penguins

Monkey

SELL FOR

Dog Monster Display holds 50 foil bags (5 of each character)

+ Free Refillable Table Display in Each Case

Crocodile

Flamingo

Cow

Each figure will end up being approximately W 2.5" x H 3"

\*This really cool product is not scented\*

49