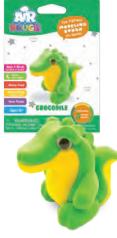

# The lightest modeling dough on Earth!

Dolphin

Penguins

Monkey

SELL FOR

Dog Monster Display holds 50 foil bags (5 of each character)

+ Free Refillable Table Display in Each Case

Crocodile