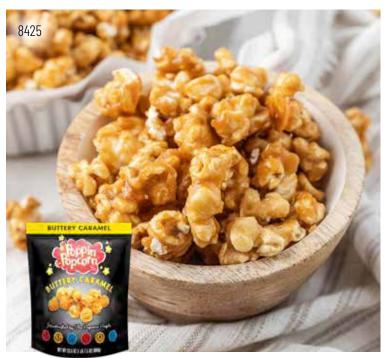

## 8425 BUTTERY CARAMEL POPCORN

Mantecoso Caramelo. A rich and buttery classic that uses sweet brown sugar, creamy butter and a cooking temperature perfected to deliver the right caramelization of every kernel. Giant Gallon Resealable Bag. (GF) Contains: