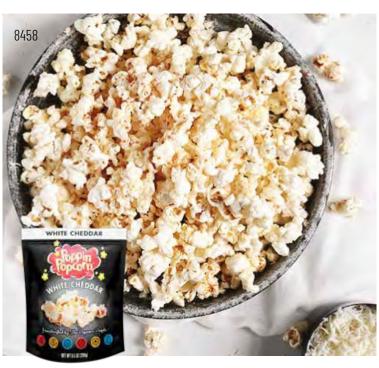

### 8458 WHITE CHEDDAR POPCORN

Queso Blanco. Our special blend of creamy white cheddar coats every inch of our fluffy white popcorn, so no bite lacks in cheesiness. Giant Gallon Resealable Bag. (GF) Contains: 🎁 🍇\*