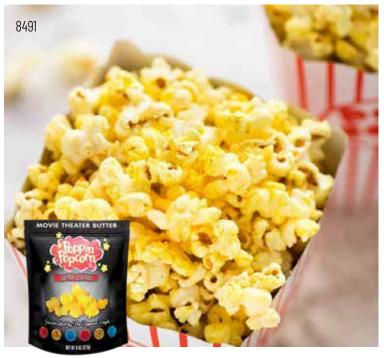

8491 MOVIE THEATER BUTTER POPCORN

Mantequilla de cine. The toasty taste of corn complements the rich creaminess of butter, and a touch of salt develops both flavors. Double yum! Giant Gallon Resealable Bag. (GF) Contains: 🦷 🍇