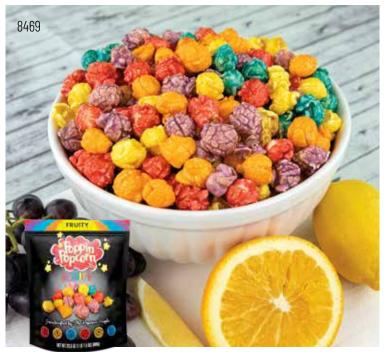

### 8469 FRUIT RAINBOW POPCORN

Frutas. A favorite with kids! Grape, lemon, orange, blue raspberry and cherry flavors in a light, crunchy coating. Giant Gallon Resealable Bag. 👍 Contains: 🎁 📞

FAMILY AND FRIENDS NATIONWIDE SHOP ONLINE TO SUPPORT YOU & YOUR GROUP AT