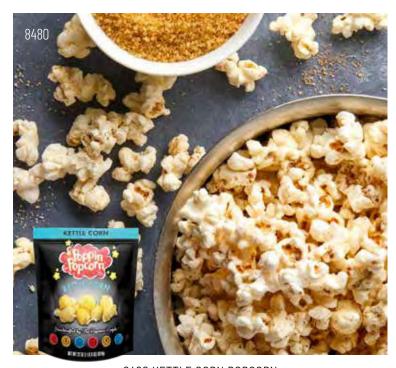

### 8480 KETTLE CORN POPCORN

Hervidor Maîz. Lightly sweet, a little salty, perfectly crisp and ready for every occasion. A delicious American tradition for 200 years. Giant Gallon Resealable Bag. (GF) Contains: 📅 📞