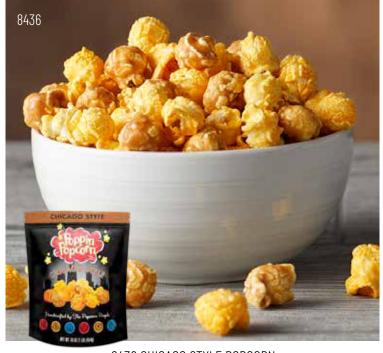

# 8436 CHICAGO STYLE POPCORN

Estilo de Chicago. A delicious mixture of sweet and salty! This flavor was perfected by combining our delicious gourmet buttery caramel corn and our cheesy cheddar corn to make the perfect snack! Giant Gallon Resealable Bag. (GF) Contains: