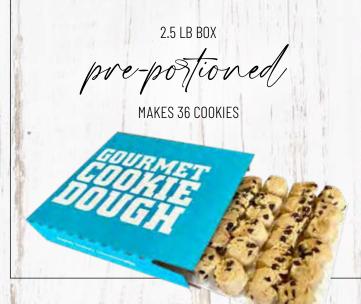

CONVENIENT ALLERGEN & KOSHER INDEXES

PAY NOW: TEXT PAY TO 833-858-8585

VISA

DISCOVER

Pre-Portioned COOKIE DOUGH

2 ALLERGEN INDEX: 🖗 EGG 👙 WHEAT 👚 MILK 🐁 SOY 🥔 NUTS 🐨 GLUTEN FREE

0000 OATMEAL RAISIN COOKIE DOUGH Spanish. A blend of oats and raisins come together to create an old-fashioned family favorite. 36 pre-portioned cookies. Contains: 🛞 🍹 🛱 🗞 \* **\$22.00** 

\*Food may be produced in a facility that processes nuts, milk, soy, egg and wheat. Please see product label.

0000 CHOCOLATE CHIP COOKIE DOUGH Spanish. This moist and chewy cookie is full of rich chocolate chips and a classic beyond compare. 36 pre-portioned cookies. A Contains: A Transmission of the second cookies. 0000 PEANUT BUTTER COOKIE DOUGH Spanish. Creamy peanut butter in a moist and chewy cookie is an irresistible treat for peanut butter lovers. 36 pre-portioned cookies. 🔬 Contains: 🛞 👙 📅 🍆 🧬 - Peanuts\* **\$22.00** 