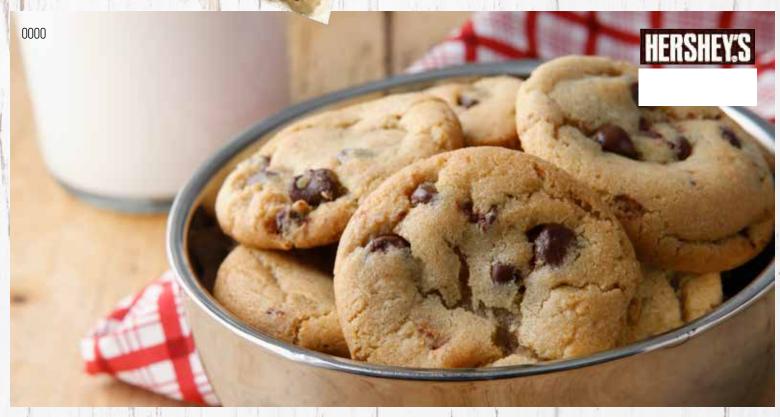

\*Food may be produced in a facility that processes nuts, milk, soy, egg and wheat. Please see product label.

0000 CHOCOLATE CHIP COOKIE DOUGH Spanish. This moist and chewy cookie is full of rich chocolate chips and a classic beyond compare. 36 pre-portioned cookies. A Contains: A Transmission of the second cookies. 0000 PEANUT BUTTER COOKIE DOUGH Spanish. Creamy peanut butter in a moist and chewy cookie is an irresistible treat for peanut butter lovers. 36 pre-portioned cookies. 🔬 Contains: 🛞 👙 📅 🍆 🧬 - Peanuts\* **\$22.00** 