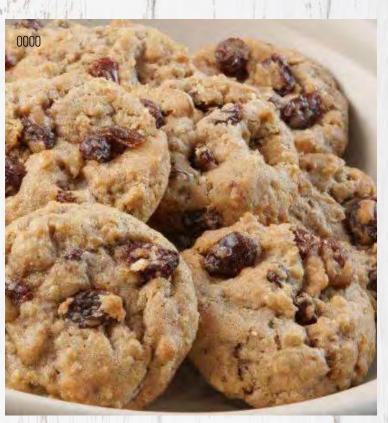

CONVENIENT ALLERGEN & KOSHER INDEXES

PAY NOW: TEXT PAY TO 833-858-8585

VISA

DISCOVER

Pre-Portioned COOKIE DOUGH

2 ALLERGEN INDEX: 🖗 EGG 👙 WHEAT 👚 MILK 🐁 SOY 🥔 NUTS 🐨 GLUTEN FREE

0000 OATMEAL RAISIN COOKIE DOUGH Spanish. A blend of oats and raisins come together to create an old-fashioned family favorite. 36 pre-portioned cookies. Contains: 🛞 🍹 🛱 🗞 \* **\$22.00** 

0000 OATMEAL RAISIN COOKIE DOUGH Spanish. A blend of oats and raisins come together to create an oldfashioned family favorite. 2 lb Scoop & Bake tub. Contains: 🛞 🛊 🛱 🕵 \* \$20.00

0000 SNICKERDOODLE COOKIE DOUGH Spanish. Cinnamon and sugar swirled together creates a delicious treat perfect for any time of the day. 2 lb Scoop & Bake tub. Contains: S